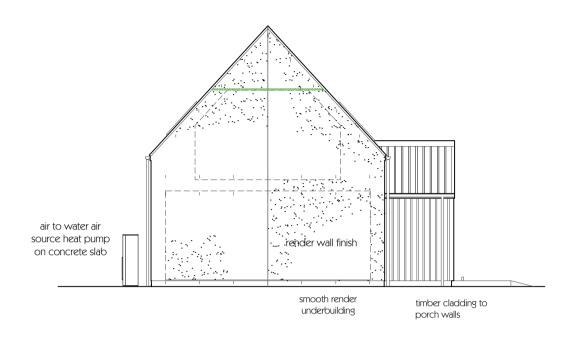

side elevation

front elevation

side elevation

section AA

rear elevation

ground floor plan first floor plan

Project

PROPOSED HOUSING DEVELOPMENT AT SITE AT SCALASAIG, ISLE OF COLONSAY, ARGYLL