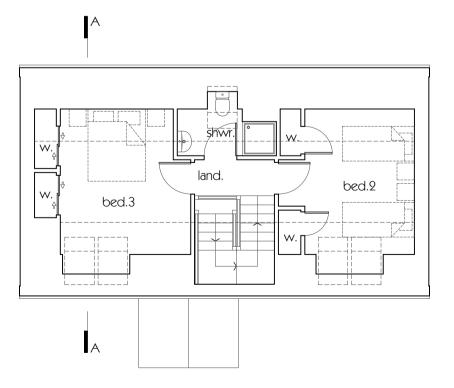

side elevation

front elevation

side elevation

section AA

rear elevation

ground floor plan first floor plan

Project

PROPOSED HOUSING DEVELOPMENT AT SITE AT SCALASAIG, ISLE OF COLONSAY, ARGYLL