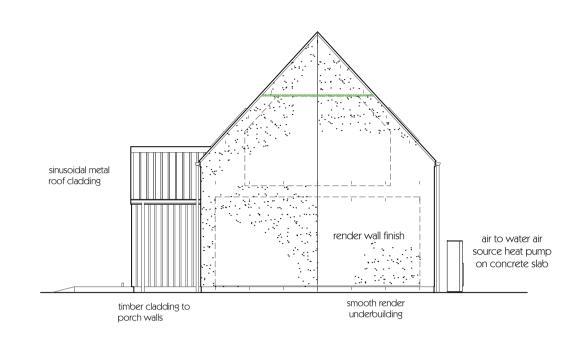

side elevation

front elevation

side elevation

section AA

rear elevation

ground floor plan first floor plan

Project

PROPOSED HOUSING DEVELOPMENT AT SITE AT SCALASAIG, ISLE OF COLONSAY, ARGYLL