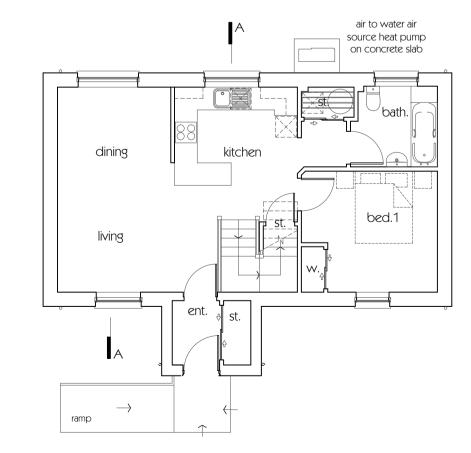

side elevation

front elevation

side elevation

section AA

rear elevation

ground floor plan first floor plan

Project

PROPOSED HOUSING DEVELOPMENT AT SITE AT SCALASAIG, ISLE OF COLONSAY, ARGYLL