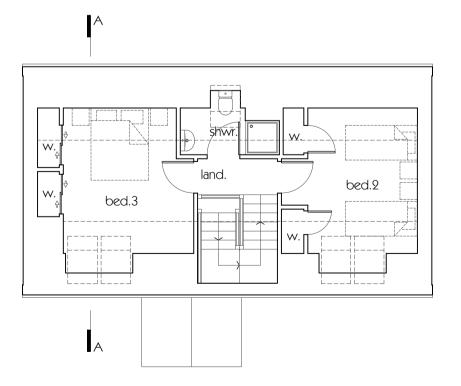

side elevation

front elevation

section AA

side elevation

n

rear elevation

ground floor plan first floor plan

Project

PROPOSED HOUSING DEVELOPMENT AT SITE AT SCALASAIG, ISLE OF COLONSAY, ARGYLL

Drawing
SELF BUILD PLOTS

FLOOR PLANS, SECTION & ELEVATIONS

SCHEME DESIGN

Drawn by EM Date: APRIL 2022

Drawing Scale: A1 @ 1:100

CAD Filename: