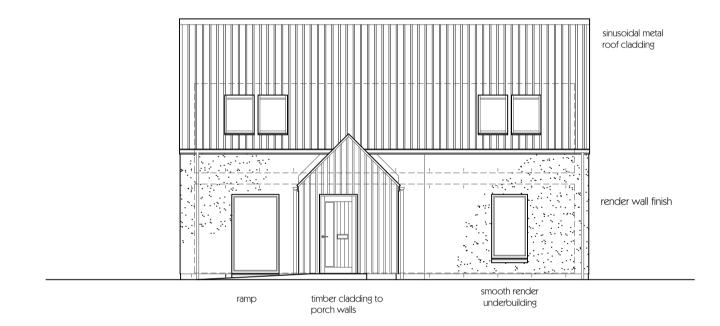

side elevation

front elevation

section AA

side elevation

n

rear elevation

ground floor plan first floor plan

Project

PROPOSED HOUSING DEVELOPMENT AT SITE AT SCALASAIG, ISLE OF COLONSAY, ARGYLL

Drawing
SELF BUILD PLOTS

FLOOR PLANS, SECTION & ELEVATIONS

SCHEME DESIGN

Drawn by EM Date: APRIL 2022

Drawing Scale: A1 @ 1:100

CAD Filename: