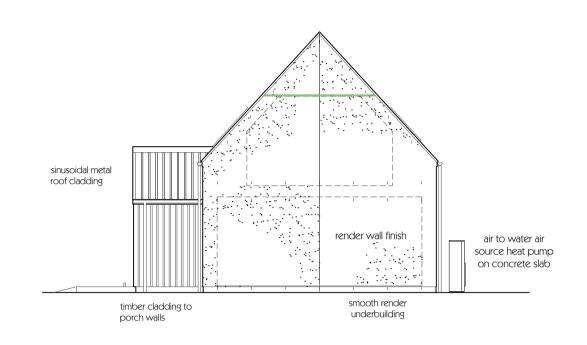

side elevation

front elevation

section AA

side elevation

n

rear elevation

ground floor plan first floor plan

Project

PROPOSED HOUSING DEVELOPMENT AT SITE AT SCALASAIG, ISLE OF COLONSAY, ARGYLL

Drawing
SELF BUILD PLOTS

FLOOR PLANS, SECTION & ELEVATIONS

SCHEME DESIGN

Drawn by EM Date: APRIL 2022

Drawing Scale: A1 @ 1:100

CAD Filename: