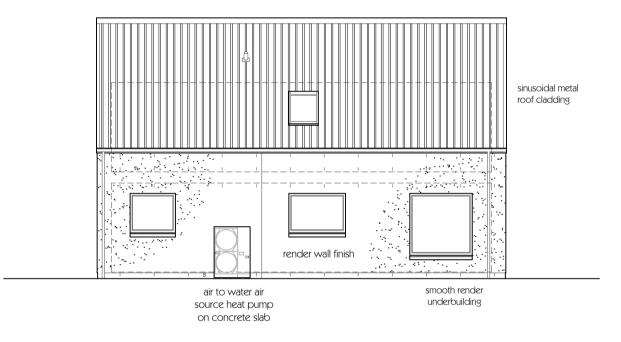

side elevation

front elevation

section AA

side elevation

n

rear elevation

ground floor plan first floor plan

Project

PROPOSED HOUSING DEVELOPMENT AT SITE AT SCALASAIG, ISLE OF COLONSAY, ARGYLL

Drawing
SELF BUILD PLOTS

FLOOR PLANS, SECTION & ELEVATIONS

SCHEME DESIGN

Drawn by EM Date: APRIL 2022

Drawing Scale: A1 @ 1:100

CAD Filename: