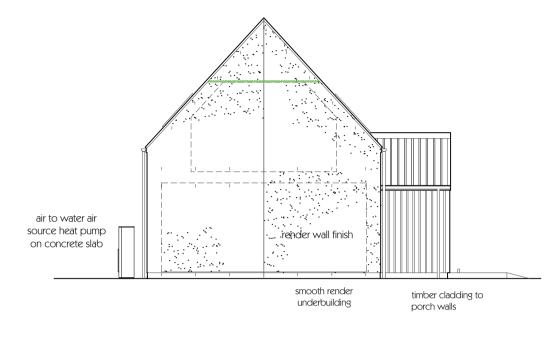

side elevation

front elevation

section AA

side elevation

n

rear elevation

ground floor plan first floor plan

Project

PROPOSED HOUSING DEVELOPMENT AT SITE AT SCALASAIG, ISLE OF COLONSAY, ARGYLL

Drawing
SELF BUILD PLOTS

FLOOR PLANS, SECTION & ELEVATIONS

SCHEME DESIGN

Drawn by EM Date: APRIL 2022

Drawing Scale: A1 @ 1:100

CAD Filename: