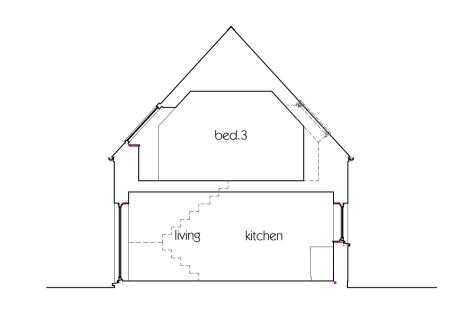

side elevation

front elevation

section AA

side elevation

n

rear elevation

ground floor plan first floor plan

Project

PROPOSED HOUSING DEVELOPMENT AT SITE AT SCALASAIG, ISLE OF COLONSAY, ARGYLL

Drawing
SELF BUILD PLOTS

FLOOR PLANS, SECTION & ELEVATIONS

SCHEME DESIGN

Drawn by EM Date: APRIL 2022

Drawing Scale: A1 @ 1:100

CAD Filename: