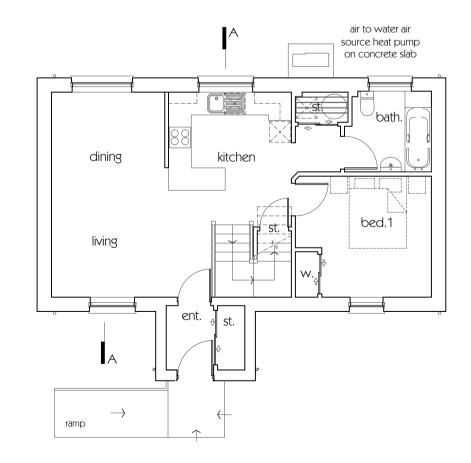

side elevation

front elevation

section AA

side elevation

n

rear elevation

ground floor plan first floor plan

Project

PROPOSED HOUSING DEVELOPMENT AT SITE AT SCALASAIG, ISLE OF COLONSAY, ARGYLL

Drawing
SELF BUILD PLOTS

FLOOR PLANS, SECTION & ELEVATIONS

SCHEME DESIGN

Drawn by EM Date: APRIL 2022

Drawing Scale: A1 @ 1:100

CAD Filename: